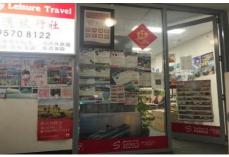

Shared facilities include a lift that goes to Forest Road and M/F toilets. The suite has a emergency door at the back.

Great signage potential provided - refer to photos.

Available now.

For more information or to inspect, please contact: