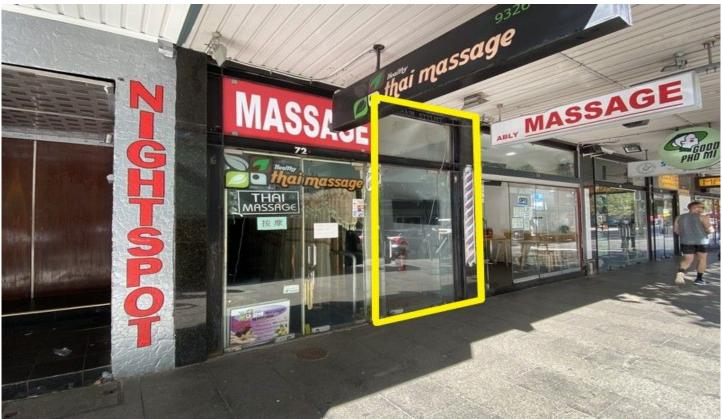

## Level Lower Grou/72A Darlinghurst Road Potts Point NSW

Gunning Real Estate is pleased to present this shop situated across the road from Woolworths Metro and Kings Cross train station.

## **KEY FEATURES:**

- Internal area: 30sqm\*
- Access to common toilets
- Light box signage in place
- Suits many businesses
- Available now
- \* Approximately

For further information or to inspect the property, please contact our agent: