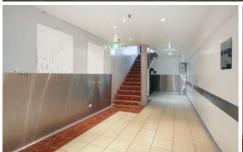

## **KEY FEATURES:**

- Internal area: 30sqm\*
- Access to common toilets
- Light box signage in place
- Suits many businesses
- Available now
- \* Approximately

For further information or to inspect the property, please contact our agent: