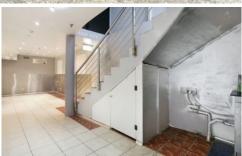

## **KEY FEATURES:**

- Internal area: 30sqm\*
- Access to common toilets
- Light box signage in place
- Suits many businesses
- Available now
- \* Approximately

For further information or to inspect the property, please contact our agent: