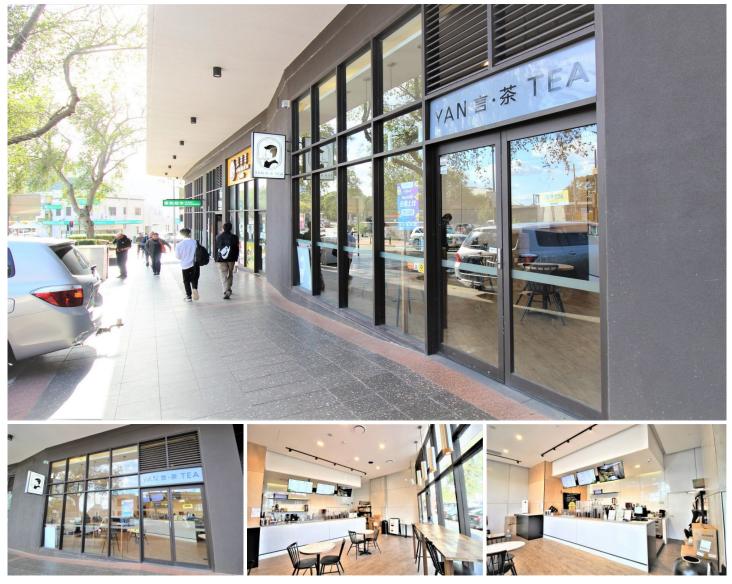

## Shop 3/380 Forest Road Hurstville NSW

A fee for the equipment and business will apply.

Gunning Real Estate is excited to present this shop with near new milktea shop fitout for lease. Located on the busy Forest Road, the property is just minutes away from Hurstville train station, bus interchange, Council car park, and Westfield.

The shop features an open-plan area with high ceiling, wide glass frontage and food ready facilities (see details below).

### **KEY FEATURES:**

- Floor area: 61sqm\*
- Two (2) allocated secure car space + street parking in front
- Food facilities already in place: