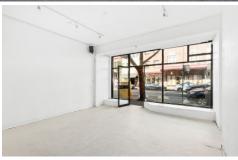

The property is made up of four levels including a basement level with backyard terrace and external bathroom and laundry area. The property would suit a variety of commercial users including retail boutiques, commercial office headquarters as well as a range of other professional operators.

## Features include:

- 183 sqm approximately
- Large shop front to Crown Street
- Timber floors throughout
- Good size rear courtyard

**Building Size**: 183 sqm **Land Size**: 183 sqm

**View**: https://www.gunningre.com.au/lease/ns