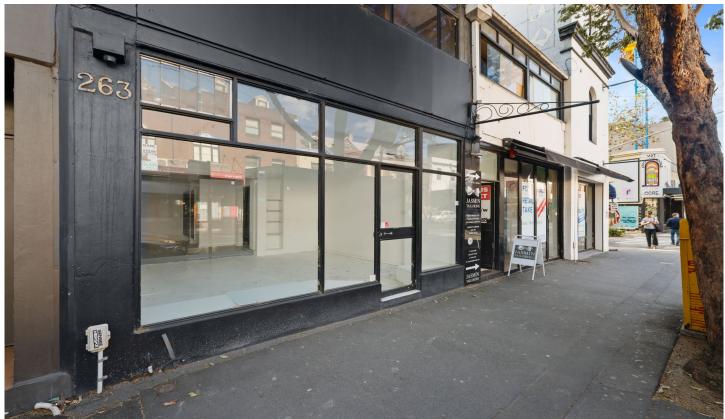

## 263 Crown Street Surry Hills NSW

Gunning Real Estate is pleased to offer this fantastic four level commercial terrace for lease in the heart of Surry Hills. The property is located on Crown Street- meters from bustling Oxford Street.

The property is made up of four levels including a basement level with backyard terrace and external bathroom and laundry area. The property would suit a variety of commercial users including retail boutiques, commercial office headquarters as well as a range of other professional operators.

## Features include:

- 183 sqm approximately
- Large shop front to Crown Street
- Timber floors throughout
- Good size rear courtyard

**Building Size**: 183 sqm **Land Size**: 183 sqm

**View**: https://www.gunningre.com.au/lease/ns