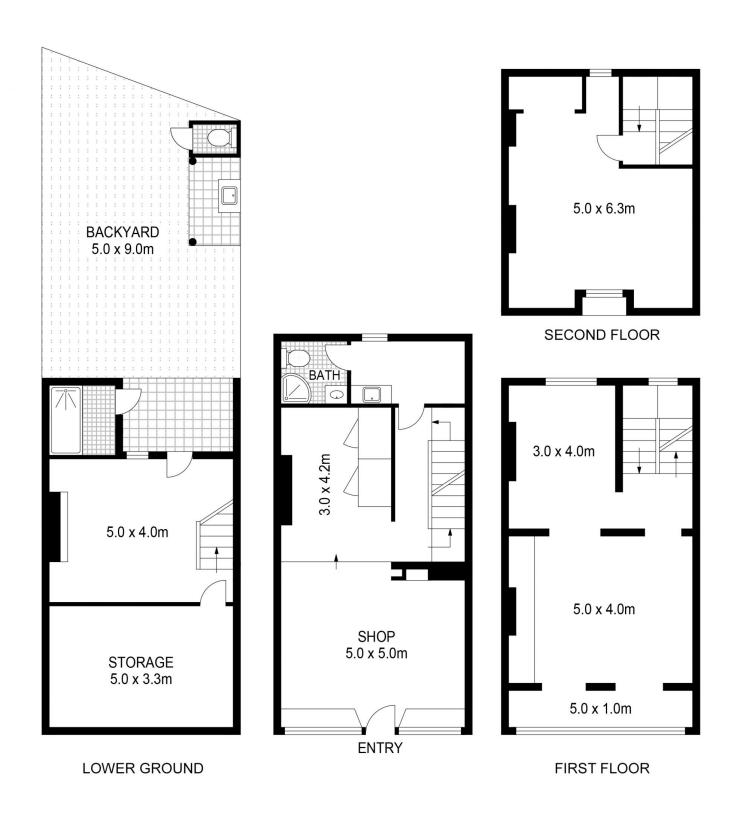

## 263 Crown Street Surry Hills NSW

Gunning Real Estate is pleased to offer this fantastic four level commercial terrace for lease in the heart of Surry Hills. The property is located on Crown Street- meters from bustling Oxford Street.

The property is made up of four levels including a basement level with backyard terrace and external bathroom and laundry area. The property would suit a variety of commercial users including retail boutiques, commercial office headquarters as well as a range of other professional operators.

## Features include:

- 183 sqm approximately
- Large shop front to Crown Street
- Timber floors throughout
- Good size rear courtyard

**Building Size**: 183 sqm **Land Size**: 183 sqm

**View**: https://www.gunningre.com.au/lease/ns