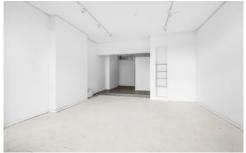

The property is made up of four levels including a basement level with backyard terrace and external bathroom and laundry area. The property would suit a variety of commercial users including retail boutiques, commercial office headquarters as well as a range of other professional operators.

## Features include:

- 183 sqm approximately
- Large shop front to Crown Street
- Timber floors throughout
- Good size rear courtyard

**Building Size**: 183 sqm **Land Size**: 183 sqm

**View**: https://www.gunningre.com.au/lease/ns