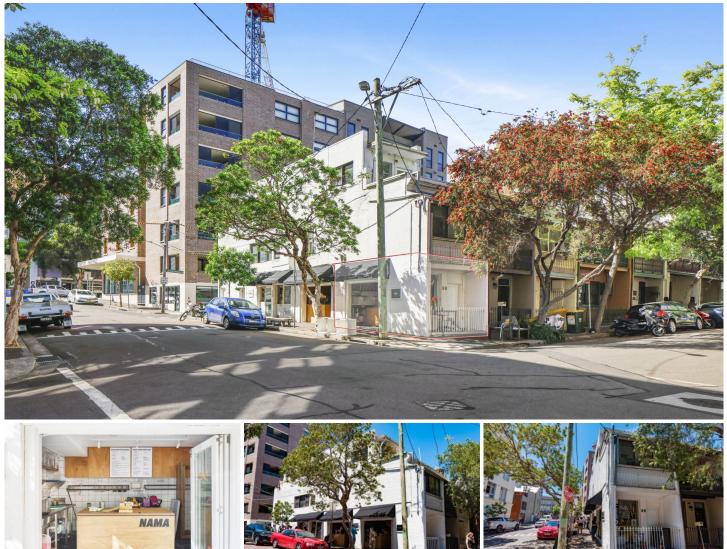

## **16 Buckingham Street Surry Hills NSW**

- 15sqm of space with Fitout
- Corner shop with 5m frontage
- Surry Hills strongest mixed area of both businesses and residential premises
- Next to Central Station
- No espresso bar or Sandwich shops considered
- No grease trap, no exhaust

Usage - Subject to council approval

One street away from Devonshire light rail station, Central Station and Prince Alfred Park & Pool.