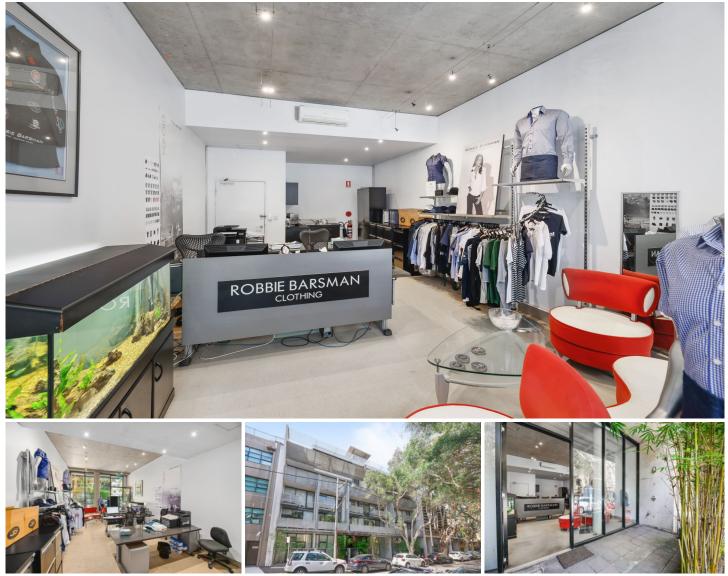

## GUNNING

Suite 2/96 - 102 Buckingham Street Surry Hills NSW

Property features:

- Versatile
- Open Space
- Carpeted
- Air Conditioned
- High Ceilings
- Floor to ceiling windows
- Private Courtyard entrance
- Close to Central Train Station, cafés and shops

-On a pleasant, leafy, business street in Surry Hills.

Parking (optional) - secure space at an additional cost.

For further information or to inspect, please contact the Agent.