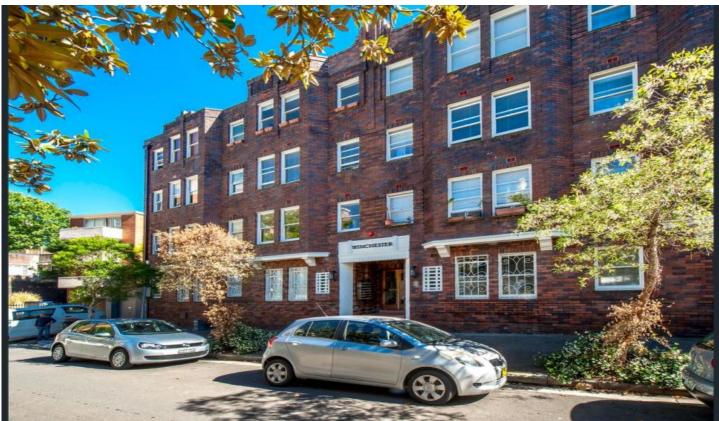

## 19/2 McDonald Street Potts Point NSW

"Winchester" is a well-maintained Art Deco block with lovely period features throughout the common areas, including raked brickwork, lantern lights, wood railings and stained glass windows, this apartment offers a spacious living space including separate dining area with an abundance of natural light.