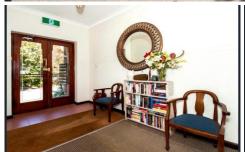

## 19/2 McDonald Street Potts Point NSW

"Winchester" is a well-maintained Art Deco block with lovely period features throughout the common areas, including raked brickwork, lantern lights, wood railings and stained glass windows, this apartment offers a spacious living space including separate dining area with an abundance of natural light.