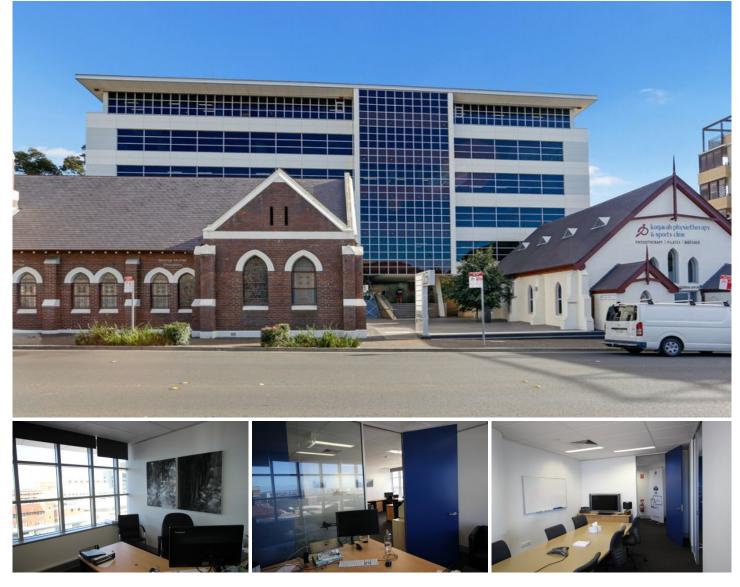

## Level 5/5.04/15 Kensington Street Kogarah NSW

Gunning Real Estate is pleased to present partly partitioned office suite, situated on the top floor of a modern and established commercial office building.

"Kirk Place' is an architecturally significant premium office building constructed to the highest quality. This modern suite on the TOP FLOOR boasts excellent natural light and views to Botany Bay and Sydney City.

Located approximately 200m from Kogarah Station and shopping centre/strip, opposite St George Public and Private Hospitals

**KEY FEATURES:** 

- \* 105sqm\*
- \* Air conditioned
- Shared M/F & Disabled toilets and kitchenette