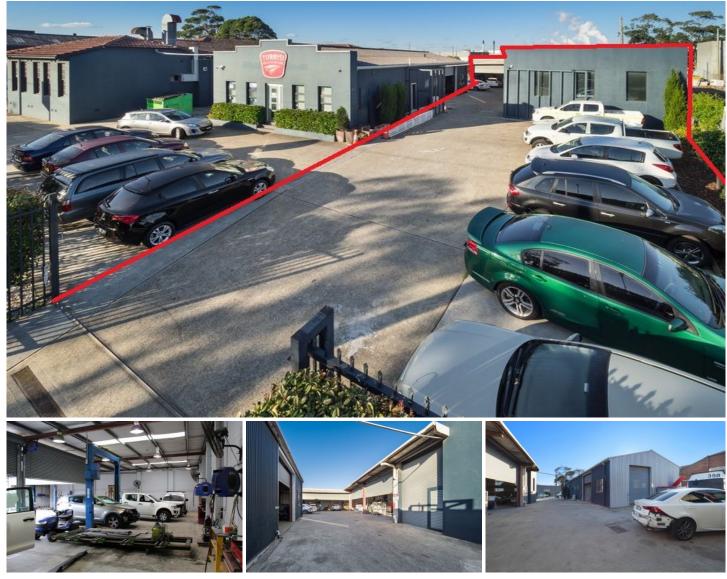

## 41 Perry Street Matraville NSW

Gunning Real Estate & Colliers International is pleased to present this industrial warehouse situated on the street front of Perry Street and the warehouse is accessible via the side driveway. The property also features a modern & recently renovated office space, complete with reception, board room, toilet, kitchen/lunchroom & is fully air conditioned with several split systems installed.

The side driveway can not only provide access to the warehouse but can also be used for yard space or car parking. The property is only minutes away for the Airport and Port Botany.

**KEY FEATURES** 

- Building area: 335qm\*
- Mulitpul roller doors
- Toilet and shower facilities