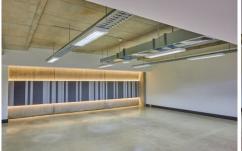

## Features:

- Open plan space, 78sqm approximately
- Polished concrete floors, raw concrete ceilings
- Exposed ducted airconditioning system and lighting.