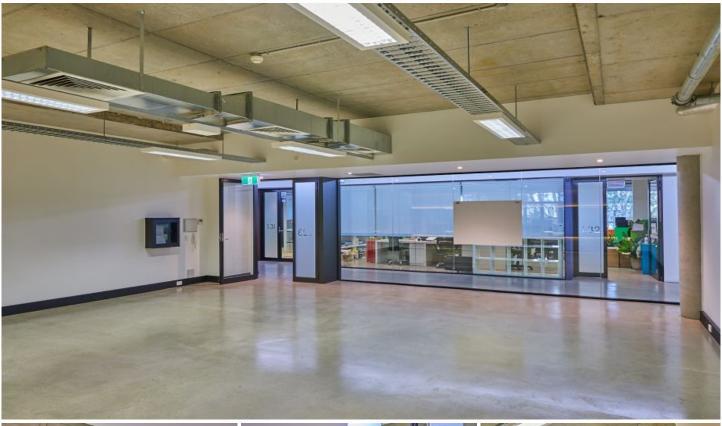

## 1.23/90 Bourke Road Alexandria NSW

The subject Office is located in Collins on Bourke, The Perfect Blend. The building is in a prime location in South Sydney's Alexandria. The subject Office / Showroom is in a landmark development where work and life combines.

## Features:

- Open plan space, 78sqm approximately
- Polished concrete floors, raw concrete ceilings
- Exposed ducted airconditioning system and lighting.

## Location benefits from:

- On site Childcare Centre:
- Wine bar and restaurants;
- Accessibility to Green Square rail station;
- Frequent shuttle services to major transport stations; and
- Close to Sydney Airport
- Opposite Grounds of Alexandria