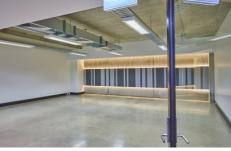

## Features:

- Open plan space, 78sqm approximately
- Polished concrete floors, raw concrete ceilings
- Exposed ducted airconditioning system and lighting.