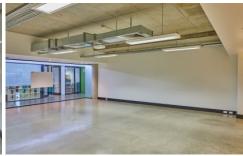

## Features:

- Open plan space, 78sqm approximately
- Polished concrete floors, raw concrete ceilings
- Exposed ducted airconditioning system and lighting.