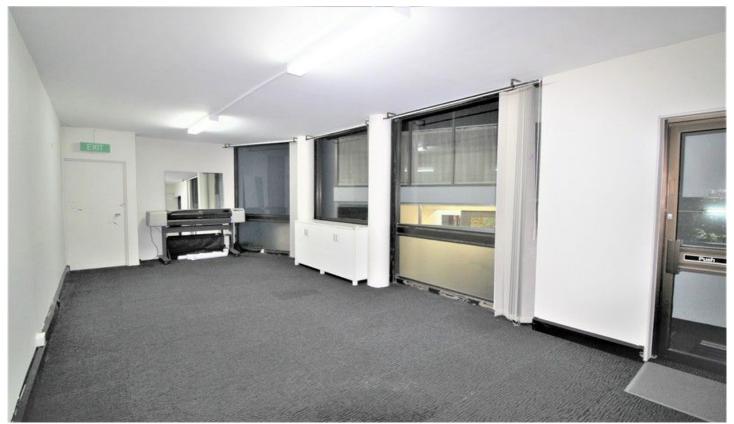

Please note that the windows in the suite are not facing the outside of the building but are facing the internal corridor.

The office features an open-plan layout with fresh paint, commercial carpet and windows. Common kitchenette and toilets are available.

## **KEY FEATURES:**

- Internal area: 30sqm\*
- Electricity included in rent
- One (1) basement car space + Visitor parking

Building Size: 30 sqm

View : https:/

: https://www.gunningre.com.au/lease/ns w/st-george/beverly-hills/commercial/offi