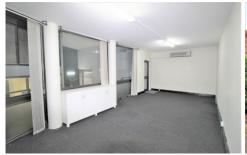

Please note that the windows in the suite are not facing the outside of the building but are facing the internal corridor.

The office features an open-plan layout with fresh paint, commercial carpet and windows. Common kitchenette and toilets are available.

## **KEY FEATURES:**

- Internal area: 30sqm\*
- Electricity included in rent
- One (1) basement car space + Visitor parking

Building Size: 30 sqm

View : https:/

: https://www.gunningre.com.au/lease/ns w/st-george/beverly-hills/commercial/offi