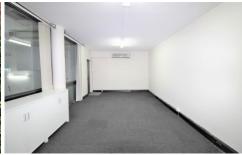

Please note that the windows in the suite are not facing the outside of the building but are facing the internal corridor.

The office features an open-plan layout with fresh paint, commercial carpet and windows. Common kitchenette and toilets are available.

## **KEY FEATURES:**

- Internal area: 30sqm\*
- Electricity included in rent
- One (1) basement car space + Visitor parking

Building Size: 30 sqm

View : https:/

: https://www.gunningre.com.au/lease/ns w/st-george/beverly-hills/commercial/offi