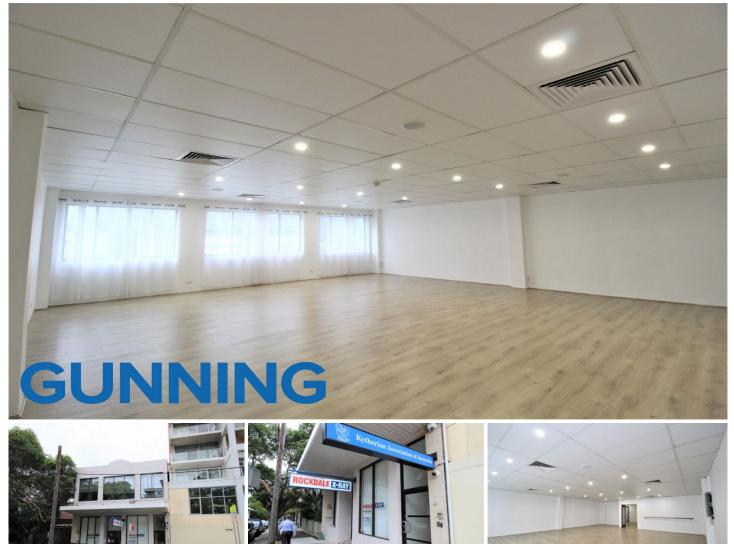

## Level 1/Suite 2/24 King Street Rockdale NSW

Gunning Real Estate is pleased to present this office/studio for lease. Located in the heart of Rockdale, the property is only 350m\* from Rockdale train station, 60m\* from King St pedestrian strip, and 100m\* from a large Council car park.

Previously used as a yoga studio, this first floor suite (stair access only) features a front reception area, 2 partitioned rooms, 1 large windowed open space, and own internal toilet.

## **KEY FEATURES:**

- Internal area: 122sqm\*
- Ducted air-conditioning
- Secured building access
- Own sink & toilet
- Near new fitout
- Abundant natural light