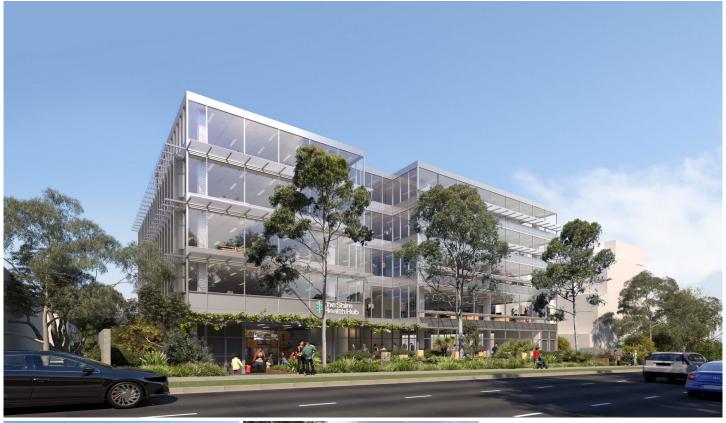

## **GUNNING**

398-402 Kings Way Caringbah NSW

Gunning Real Estate is pleased to present "The Shire Health Hub" for lease. This new purpose built class 9(a) medical building will be "State-of-the-art" in every aspect to ensure a premium experience for your patients and team.

The Shire Health Hub is a meticulous designed community where forward-thinking practitioners from a range of specialist areas can share knowledge and form relationships. These include, but are not limited to; day surgery, radiology, oncology, pathology, gastroenterology, ophthalmology, dental, cosmetic & plastic and allied health services.

The site is strategically located within the Sutherland Shire's main medical precinct within close proximity to Sutherland Public Hospital & Kareena Private Hospital.

140

Price: Areas From 150sqm to 5,000 sqm (Total)