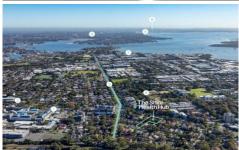

The site is strategically located within the Sutherland Shire's main medical precinct within close proximity to Sutherland Public Hospital & Kareena Private Hospital.

140

Price: Areas From 150sqm to 5,000 sqm (Total)