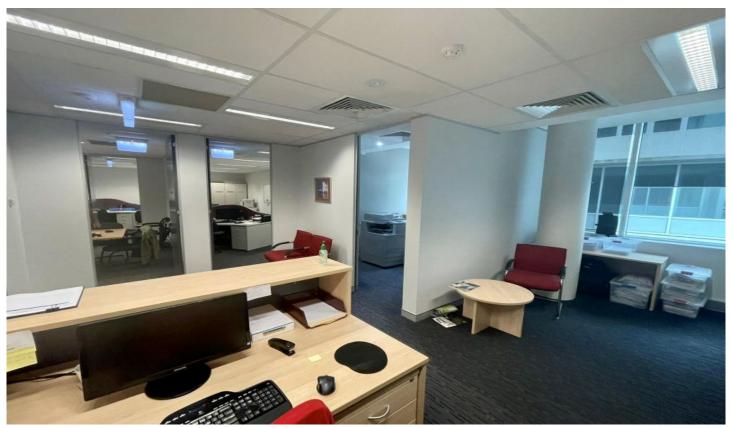

The suite features a reception area, a board room, a partitioned office, and a spacious open-plan work area with own internal kitchenette.

The building also has a shared kitchenette and shared male & female toilets on each level.

Building Size: 114 sqm

View : https://ww

: https://www.gunningre.com.au/lease/ns w/st-george/hurstville/commercial/offices

/6498987

William Wu 02 9698 0222

James McKenny (02) 9310 9208