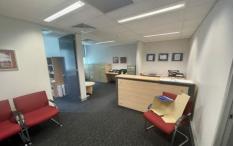

The suite features a reception area, a board room, a partitioned office, and a spacious open-plan work area with own internal kitchenette.

The building also has a shared kitchenette and shared male & female toilets on each level.

Building Size: 114 sqm

View : https://ww

: https://www.gunningre.com.au/lease/ns w/st-george/hurstville/commercial/offices

/6498987

William Wu 02 9698 0222

James McKenny (02) 9310 9208