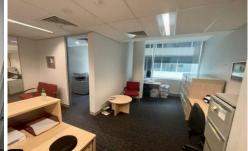

The suite features a reception area, a board room, a partitioned office, and a spacious open-plan work area with own internal kitchenette.

The building also has a shared kitchenette and shared male & female toilets on each level.

Building Size: 114 sqm

View : https://ww

: https://www.gunningre.com.au/lease/ns w/st-george/hurstville/commercial/offices

/6498987

William Wu 02 9698 0222

James McKenny (02) 9310 9208