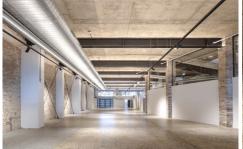

## Level GF/560 Botany Road Alexandria NSW

Gunning RE is proud to present this ground floor space in an extensively refurbished building in the heart of Alexandria. The entire building has been completed to be perfectly balanced between past and present , to make a statement among the commercial and retail businesses of Sydney.

## Features:

- ? Ground floor showroom area 305sqm
- ? High ceilings to create a large volume feel to the space
- ? Modern exposed brick walls and concrete flooring
- ? Lighting designed by the architects to maintain a balance of natural and installed lights. Large windows at front and premium track lights throughout the premises create a balanced aesthetic throughout the space. The task lighting protruding towards the exposed walls highlights the