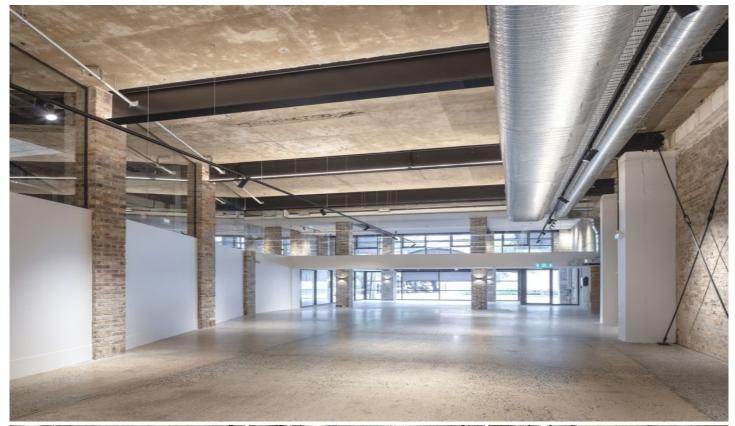

## Level GF/560 Botany Road Alexandria NSW

Gunning RE is proud to present this ground floor space in an extensively refurbished building in the heart of Alexandria. The entire building has been completed to be perfectly balanced between past and present , to make a statement among the commercial and retail businesses of Sydney.

## Features:

- ? Ground floor showroom area 305sqm
- ? High ceilings to create a large volume feel to the space
- ? Modern exposed brick walls and concrete flooring
- ? Lighting designed by the architects to maintain a balance of natural and installed lights. Large windows at front and premium track lights throughout the premises create a balanced aesthetic throughout the space. The task lighting protruding towards the exposed walls highlights the