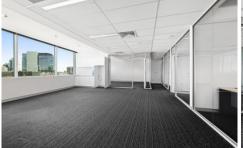

## Suite 151 (146sqm\*):

A reception area, a spacious open-plan work area, 7 partitioned rooms including a windowed boardroom and a windowed executive office, and a file/storage room. The

View: https://www.gunningre.com.au/sale/nsw/st-georg e/hurstville/commercial/offices/6700812