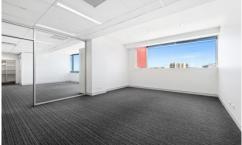

## Suite 151 (146sqm\*):

A reception area, a spacious open-plan work area, 7 partitioned rooms including a windowed boardroom and a windowed executive office, and a file/storage room. The

View: https://www.gunningre.com.au/sale/nsw/st-georg e/hurstville/commercial/offices/6700812