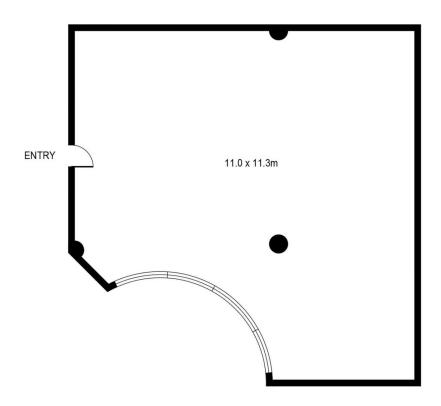

The buyer has the option to either buy Suite 152 by itself, or buy both suites together (the 2 suites can be connected)