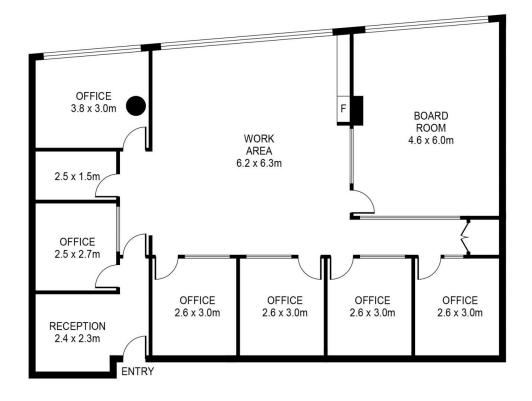

## Suite 151 (146sqm\*):

A reception area, a spacious open-plan work area, 7 partitioned rooms including a windowed boardroom and a windowed executive office, and a file/storage room. The

View: https://www.gunningre.com.au/sale/nsw/st-georg e/hurstville/commercial/offices/6700812