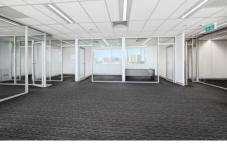

## Suite 151 (146sqm\*):

A reception area, a spacious open-plan work area, 7 partitioned rooms including a windowed boardroom and a windowed executive office, and a file/storage room. The

View: https://www.gunningre.com.au/sale/nsw/st-georg e/hurstville/commercial/offices/6700812