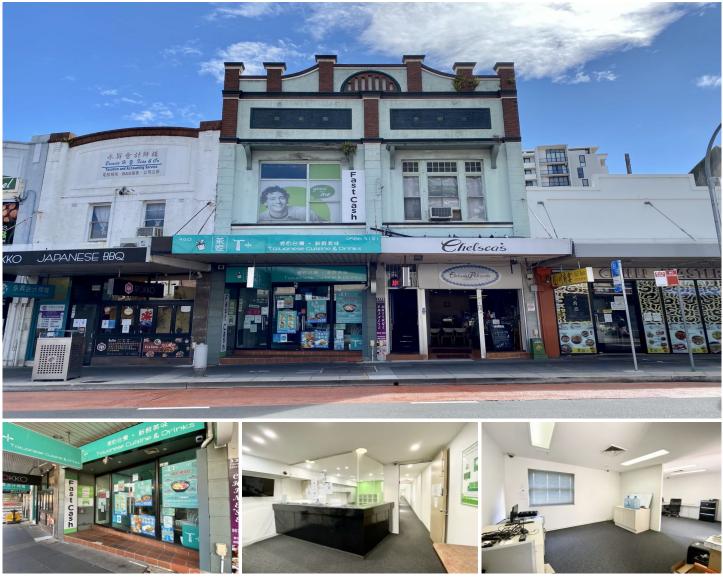

## Level 1/340 Forest Road Hurstville NSW

Gunning Real Estate is pleased to present this first floor office/studio with close proximity to Hurstville train station, bus interchange, and Westfield.

## Existing office layout:

Reception area, 6 partitioned offices (including a high ceiling boardroom), a mezzanine storage area/additional work area, toilets, and kitchenette. The office has 2 sets of stairs entrances (One from Forest Rd and one from the back).

## KEY FEATURES:

- Internal area: 190sqm\*
- (150sqm\* first floor + 40sqm\* mezzanine)
- Three (3) allocated car spaces at the back
- Front and rear access
- Ducted air-conditioning

3 🚘

Building Size : 190 sqm