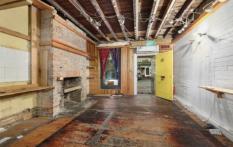

- Freehold retail terrace
- Rear courtyard area
- Suits fashion, retail, hair dresser, commercial, hospitality (STCA) uses
- Also, available for lease is the adjoining terrace 273 Goulburn St. Can be leased together to form a larger site.