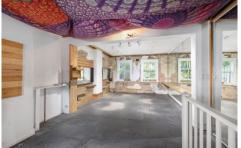

- Freehold retail terrace
- Rear courtyard area
- Suits fashion, retail, hair dresser, commercial, hospitality (STCA) uses
- Also, available for lease is the adjoining terrace 273 Goulburn St. Can be leased together to form a larger site.