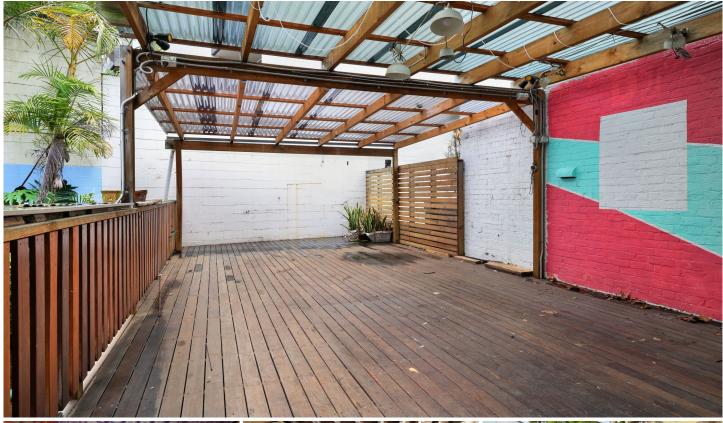

- Freehold retail terrace
- Rear courtyard area
- Suits fashion, retail, hair dresser, commercial, hospitality (STCA) uses
- Also, available for lease is the adjoining terrace 273 Goulburn St. Can be leased together to form a larger site.