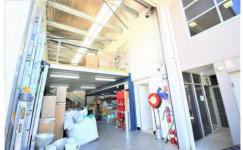

Ground floor: Warehouse area + Toilet + Kitchenette Mezzanine: Office + Storage + Kitchenette

## **KEY FEATURES:**

- Internal area: 308sqm\* total
  Ground floor area: 151sqm\*
  Mezzanine area: 157sqm\*
- Two (2) allocated undercover car spaces
- Truck and container access
- 3 phase power
- Air-conditioned office
- Available now