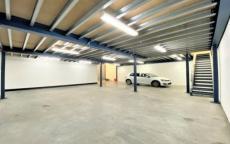

Ground floor: Warehouse area + Toilet + Kitchenette Mezzanine: Office + Storage + Kitchenette

## **KEY FEATURES:**

- Internal area: 308sqm\* total
  Ground floor area: 151sqm\*
  Mezzanine area: 157sqm\*
- Two (2) allocated undercover car spaces
- Truck and container access
- 3 phase power
- Air-conditioned office
- Available now