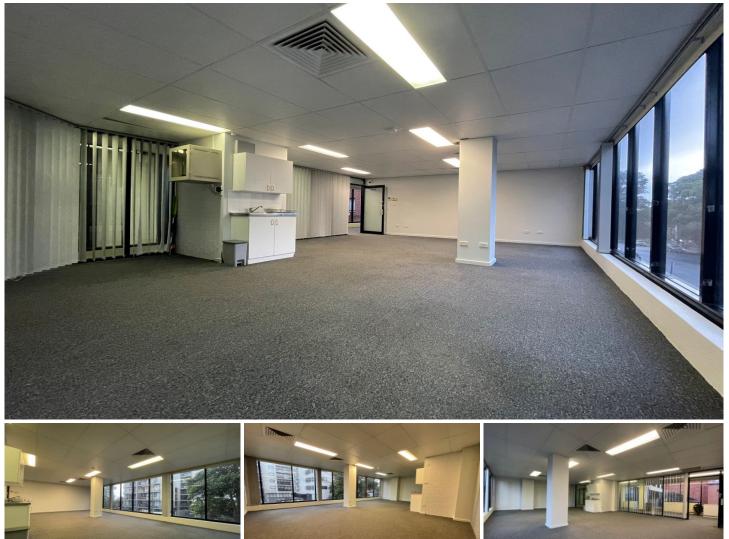

## GUNNING

Level 1/22/532-536 Canterbury Road Campsie NSW

1 😭

Currently an open plan office with small kitchenette and access to common toilets. The main access to the office is via a staircase but also features a lift for disabled access.