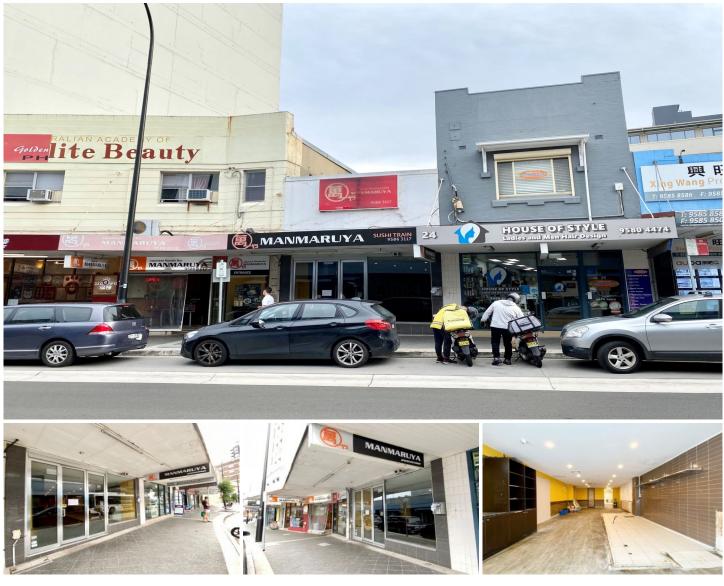

## 22 Ormonde Parade Hurstville NSW

Gunning Real Estate is pleased to present this versatile property located opposite Hurstville train station and a major bus interchange.

The property features an open-plan shopfront with glass frontage, a partitioned area with a sink in the middle, and a back area with a sink, 2 freezer rooms, and 1 cool room. The back door leads to the toilet, rear lane and the car space.

## **KEY FEATURES:**

- 140sqm approx.
- 1 allocated car space at the back
- Street parking nearby
- Air-conditioned
- Grease trap and gas in place
- Freezer rooms and cool room in place

Building Size : 140 sqm