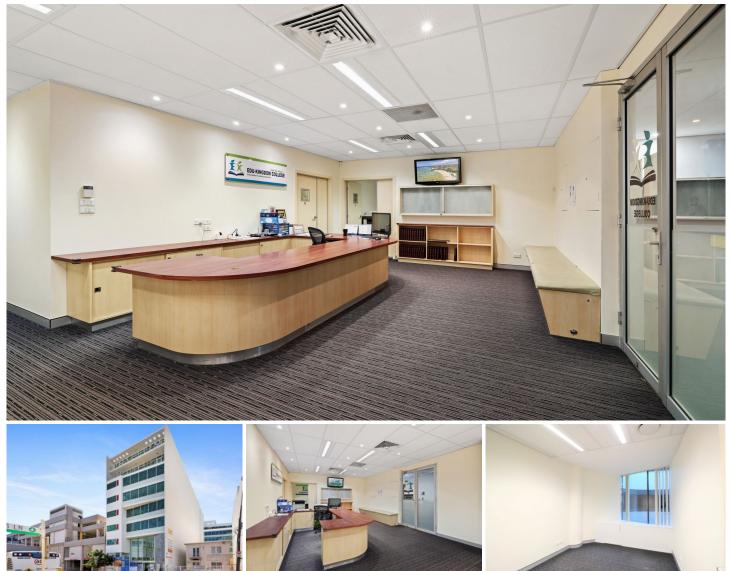

## Level 5/153/10 Park Road Hurstville NSW

Gunning Real Estate is pleased to present this partitioned office suite for lease in a premium commercial building in Hurstville CBD. Previously used as tuition school, it is suitable for many business usages including office, medical, education/coaching, consultancies, etc (S.T.C.A).

The suite features a spacious reception area, own internal kitchen, and various sound-proof rooms. The property has the potential to be re-configured with more/less rooms or into one big open space.