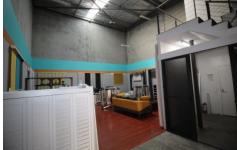

This Office & Warehouse has good internal clearance, open plan office with good natural light. All together makes a Stylish design industrial suite.

The complex has its own on site cafe, wide driveways with container access.

**Property Features** # Available from July 2022 # 175sqm warehouse & office # 6.5m internal clearance

Building Size: 175 sqm

View

: https://www.gunningre.com.au/lease/ns w/st-george/kingsgrove/commercial/indu