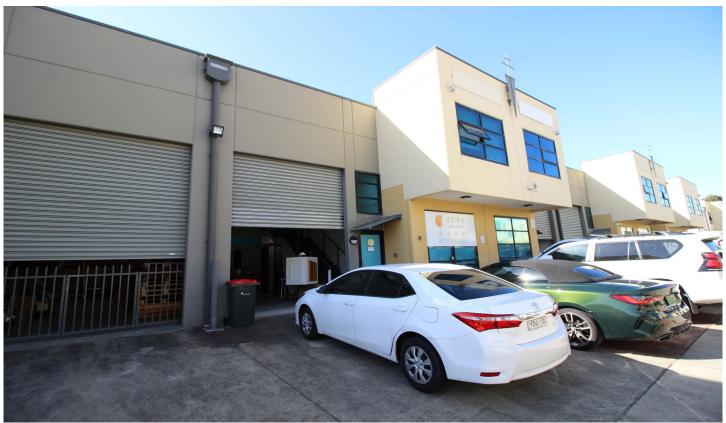

## 14/105a Vanessa Street Kingsgrove NSW

Gunning Real Estate is pleased to present this warehouse and office unit.

This modern Industrial unit is located in the highly popular Gateway Business Park. Which is located only 700m to M5 on off ramps and Kingsgrove Road shops.

This Office & Warehouse has good internal clearance, open plan office with good natural light. All together makes a Stylish design industrial suite.

The complex has its own on site cafe, wide driveways with container access.

**Property Features** # Available from July 2022 # 175sqm warehouse & office # 6.5m internal clearance

Building Size: 175 sqm

View

: https://www.gunningre.com.au/lease/ns w/st-george/kingsgrove/commercial/indu