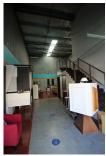

This Office & Warehouse has good internal clearance, open plan office with good natural light. All together makes a Stylish design industrial suite.

The complex has its own on site cafe, wide driveways with container access.

**Property Features** # Available from July 2022 # 175sqm warehouse & office # 6.5m internal clearance

Building Size: 175 sqm

View

: https://www.gunningre.com.au/lease/ns w/st-george/kingsgrove/commercial/indu