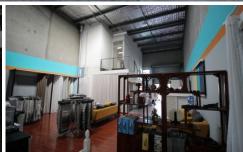

This Office & Warehouse has good internal clearance, open plan office with good natural light. All together makes a Stylish design industrial suite.

The complex has its own on site cafe, wide driveways with container access.

**Property Features** # Available from July 2022 # 175sqm warehouse & office # 6.5m internal clearance

Building Size: 175 sqm

View

: https://www.gunningre.com.au/lease/ns w/st-george/kingsgrove/commercial/indu