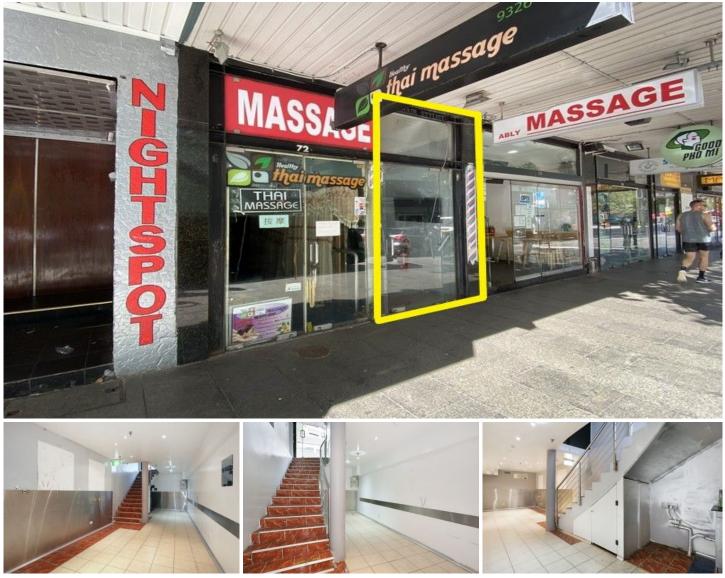

## 72A Darlinghurst Road Potts Point NSW

Gunning Real Estate is pleased to present this affordable shop situated across the road from Kings Cross train station entrance, Woolworths, KFC, and Hungry Jacks.

The shop features a full glass entrance for signage display, and an open plan layout with own internal sink.

## **KEY FEATURES**:

- Internal area: 30sqm
- Access to toilets
- Air-conditioned
- Light box signage in place
- Suits many businesses
- Available now

Building Size : 30 sqm

View : https:

: https://www.gunningre.com.au/lease/ns w/eastern-suburbs/potts-point/commerci al/retail/7011910