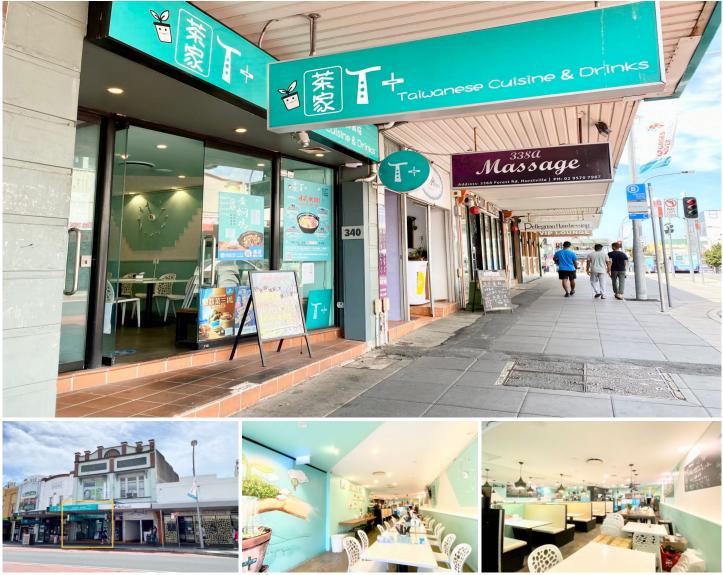

## 340 Forest Road Hurstville NSW

Gunning Real Estate is pleased to present this restaurant opportunity. The property is within minutes walk from Hurstville train station, major bus interchange, Westfield, and large Council car parks.

The property features full glass frontage, a spacious dining area, a kitchen with cool room and freezer room, own internal toilet and storerooms, and a back yard for parking and easy loading.

## **KEY FEATURES:**

- Internal area: 130sqm
- Close to train station, bus interchange, and Westfield
- Grease trap, exhaust, and gas in place
- Cool room and freezer room in place
- Air-conditioned
- Rear yard for parking (up to 3 cars) and easy loading