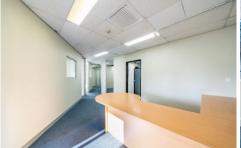

Easily accessible via both lift and stairs, the property features a reception/waiting area and 5 good-sized rooms. It has its own internal kitchenette and has access to male & female & disabled toilets on the same floor. There are many windows in this property providing great natural light.

## **KEY FEATURES:**

- Internal area: 165sqm
- Air-conditioned
- Existing office layout
- Signage potential on external wall and ground floor entrance

Price : Contact Agent Building Size : 165 sqm

View : https://www.gunningre.com.au/lease/ns w/st-george/hurstville/commercial/offices