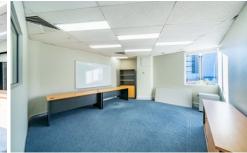

Easily accessible via both lift and stairs, the property features a reception/waiting area and 5 good-sized rooms. It has its own internal kitchenette and has access to male & female & disabled toilets on the same floor. There are many windows in this property providing great natural light.

## **KEY FEATURES:**

- Internal area: 165sqm
- Air-conditioned
- Existing office layout
- Signage potential on external wall and ground floor entrance

Price : Contact Agent Building Size : 165 sqm

View : https://www.gunningre.com.au/lease/ns w/st-george/hurstville/commercial/offices