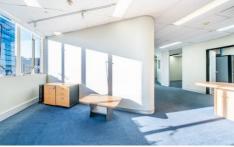

Easily accessible via both lift and stairs, the property features a reception/waiting area and 5 good-sized rooms. It has its own internal kitchenette and has access to male & female & disabled toilets on the same floor. There are many windows in this property providing great natural light.

## **KEY FEATURES:**

- Internal area: 165sqm
- Air-conditioned
- Existing office layout
- Signage potential on external wall and ground floor entrance

Price : Contact Agent Building Size : 165 sqm

View : https://www.gunningre.com.au/lease/ns w/st-george/hurstville/commercial/offices