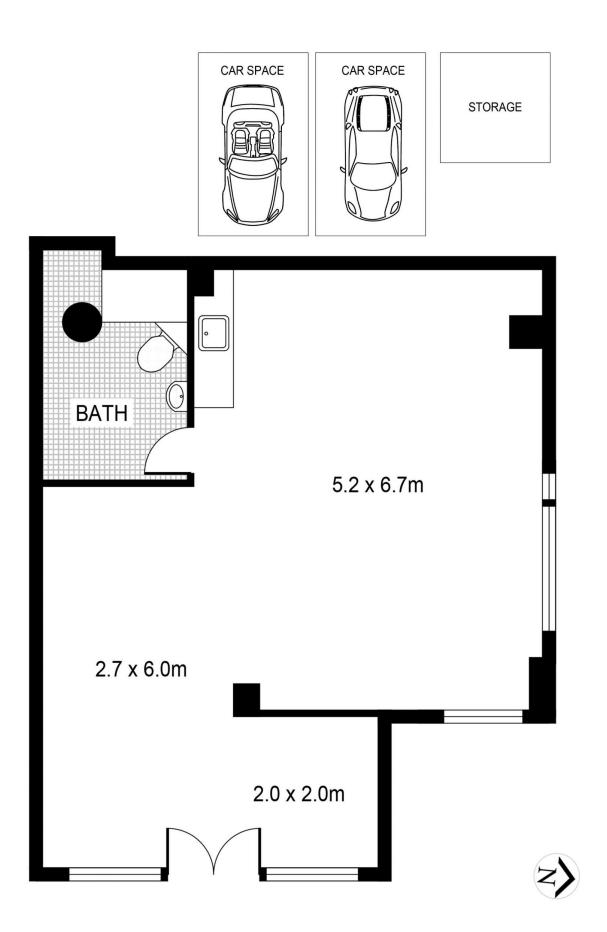

estfield Hurstville, Hurstville train station, Allawah train station, and two major arterial roads being Forest Rd and Railway Pde.

Currently leased to a printing & signage shop, the property will suit both owner-occupiers and investors looking for an entry-level commercial investment.

The property is centrally located within minutes' walk to Hurstville train station, Westfield and several Council car parks. It is surrounded by 1000+ occupied apartments with more high-rise apartment buildings and a new full size Woolworths under construction nearby.

The property features extensive glass frontage over two



Building Size : 60 sqm

View : https://www.gunningre.com.au/sale/nsw/

st-george/hurstville/commercial/retail/71

99588



William Wu 02 9698 0222



William Gunning (02) 9310 9207



1/11 Treacy Street