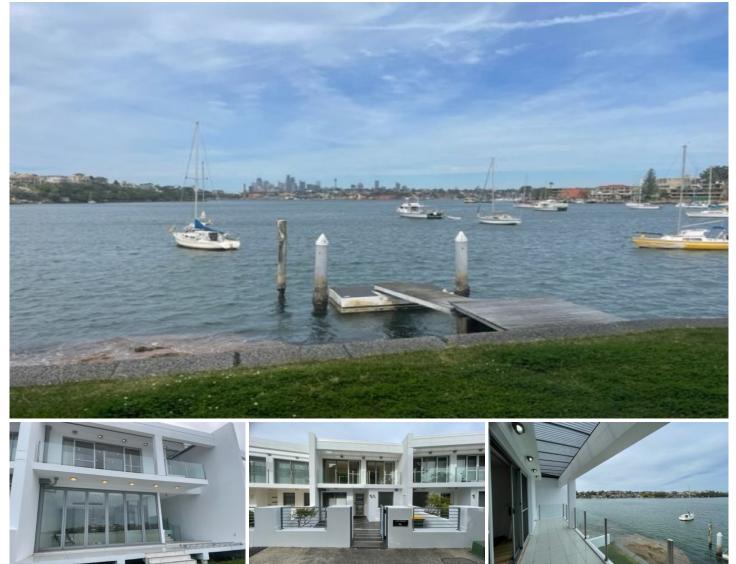

## **1A Wrights Point Drummoyne NSW**

Defined by a premium position on the water, this beautifully presented two levels residence offers a luxurious lifestyle with desirable indoor/outdoor flow for entertaining, spectacular views and dream flexibility.

- This property include:
- ? Four spacious bedrooms
- ? Ducted air con, C-Bus smart home system
- ? Internal access to dual garage with storage space
- ? Private jetty
- ? Scenic harbour views from almost every aspect
- ? Spa in the ensuite