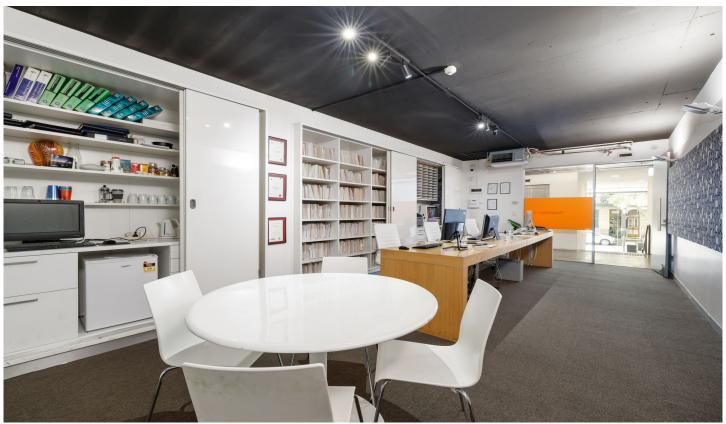

## Level 1/Studio 1/35 Buckingham Street Surry Hills NSW

- Featuring custom built plug and play central workstation, fully furnished office
- Architect designed fit out
- High ceilings
- Wall to wall built in storage and kitchenette concealed behind sliding doors
- Air conditioned
- Security alarm and proxy card security system
- Ample lighting
- Near Central station
- Surrounded by shops, parks, public swimming pool, gyms, cafes & restaurants