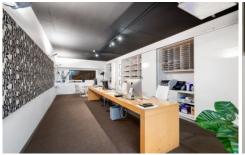

## Level 1/Studio 1/35 Buckingham Street Surry Hills NSW

- Featuring custom built plug and play central workstation, fully furnished office
- Architect designed fit out
- High ceilings
- Wall to wall built in storage and kitchenette concealed behind sliding doors
- Air conditioned
- Security alarm and proxy card security system
- Ample lighting
- Near Central station
- Surrounded by shops, parks, public swimming pool, gyms, cafes & restaurants