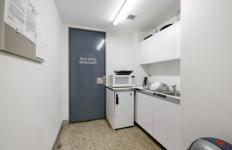

## Level 1/Studio 1/35 Buckingham Street Surry Hills NSW

- Featuring custom built plug and play central workstation, fully furnished office
- Architect designed fit out
- High ceilings
- Wall to wall built in storage and kitchenette concealed behind sliding doors
- Air conditioned
- Security alarm and proxy card security system
- Ample lighting
- Near Central station
- Surrounded by shops, parks, public swimming pool, gyms, cafes & restaurants