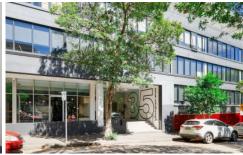

## Level 1/Studio 1/35 Buckingham Street Surry Hills NSW

- Featuring custom built plug and play central workstation, fully furnished office
- Architect designed fit out
- High ceilings
- Wall to wall built in storage and kitchenette concealed behind sliding doors
- Air conditioned
- Security alarm and proxy card security system
- Ample lighting
- Near Central station
- Surrounded by shops, parks, public swimming pool, gyms, cafes & restaurants