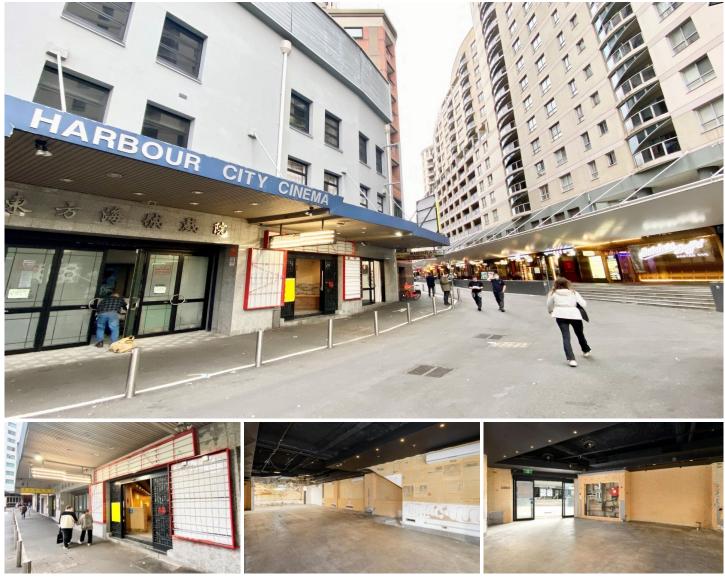

## Shop 2/6-12 Harbour Street Sydney NSW

Gunning Real Estate is pleased to present this prime food & beverage opportunity in the heart of Chinatown being the 'Eat Street' precinct on Dixon St.

Previously a Chinese restaurant, the property is next door to the iconic 'Harbour City Cinema', a cinema that was closed for many years and recently reopened as an arts & drinks venue.

The shop will benefit from high level of passing foot traffic on both weekdays and weekends: It is very close to Number One Dixon shopping centre, the footbridge connecting to Darling Harbour, and the Liverpool St/Sussex St intersection. It is also within a short walk from Market City Shopping Centre, Darling Square, and World Square.

The shop features a spacious dining area at the front, with

Price Building Size : 180 sqm View

- : Contact Agent
- - : https://www.gunningre.com.au/lease/ns w/sydney-city/sydney/commercial/retail/ 7230380