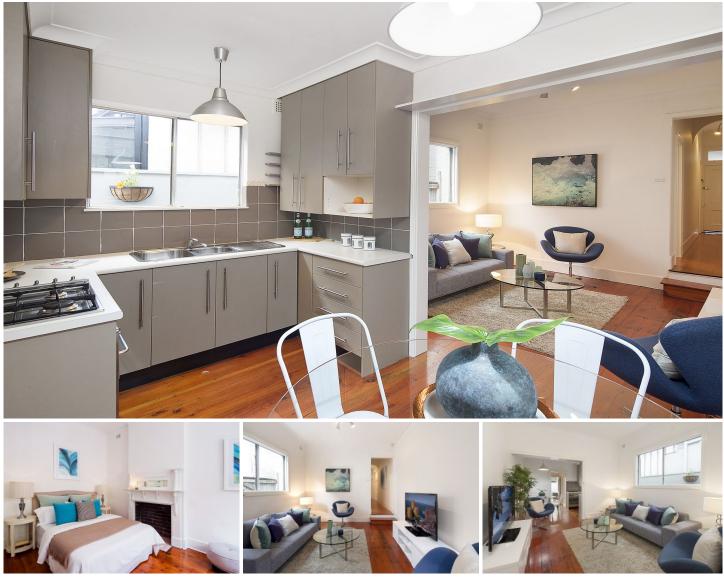

## 26 John Street Newtown NSW

A wonderful house in the coveted Newtown market, this classic turn of the century semi is tucked away in a peaceful pocket of the Inner West, the level-access home is ready to move straight in and enjoy. It's perfectly positioned to enjoy Newtown's vibrant lifestyle attractions, including a thriving café scene, great live music, markets, eclectic shopping and Sydney Park.

- Main bedroom with built-in wardrobes and a fireplace
- Central entertaining space complete with a gas bayonet
- Modern open-plan gas kitchen with Smeg appliances
- Convenient side access to a rear courtyard garden

Immaculate bathroom, internal laundry with storage
Large fully ventilated attic, high ceilings with ornate cornices