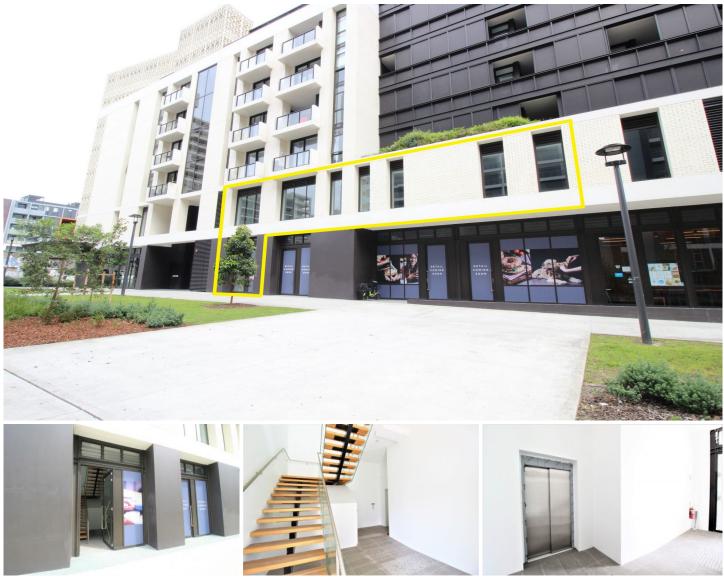

## Suite 202/13-17 Lachlan Street Waterloo NSW

Gunning Real Estate is pleased to present this brand-new office suite in the heart of Waterloo with ground floor entrance and own internal lift connecting between ground floor and first floor where the main office section is.

Gound floor: Glass frontage, storage room under the stairs, own internal lift that goes up to first floor, and staircase with contemporary design.

First floor: Windows throughout the suite, brand new office fitout, lift access + stairs access, ducted air-conditioning, own internal kitchenette, spacious office space, own Building Size : 141 sqm View