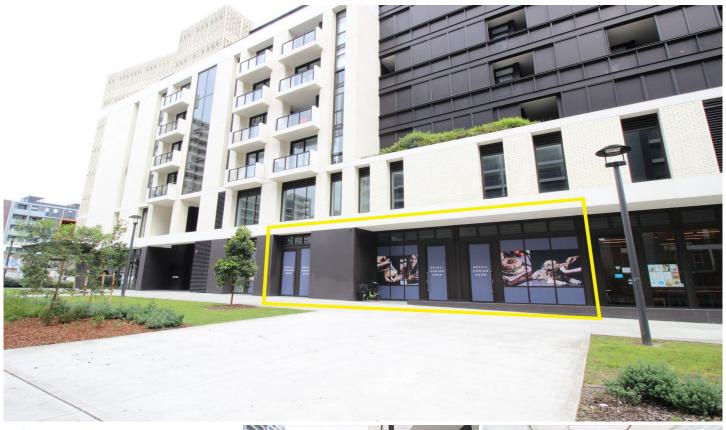

## Retail/13-17 Lachlan Street Waterloo NSW

Gunning Real Estate is pleased to present these 3 brand-new retail/commercial spaces in the heart of Waterloo.

Currently separated and can be combined, the shops offer different size options:

The property features glass frontage, high ceiling, rear door access to amenities, and provision of grease trap, exhaust,

**View :** https://www.gunningre.com.au/lease/nsw/eastern -suburbs/waterloo/commercial/retail/7255057