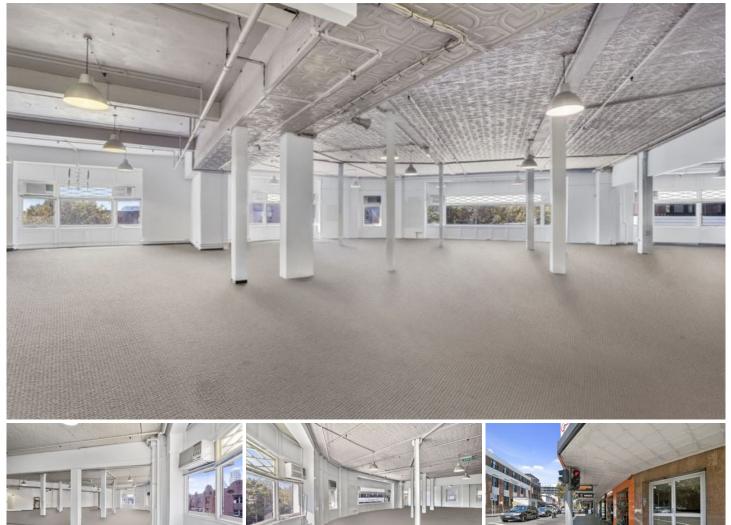

This efficient work space offers natural light from two sides and soaring high, original pressed tin ceilings.

## Features include:

- 220sqm of floor space
- Fibre optic connection
- Original pressed tin ceiling decals
- Good natural light
- Open plan space

Parking - subject to availability

1 🕰

Price

: Contact Agents