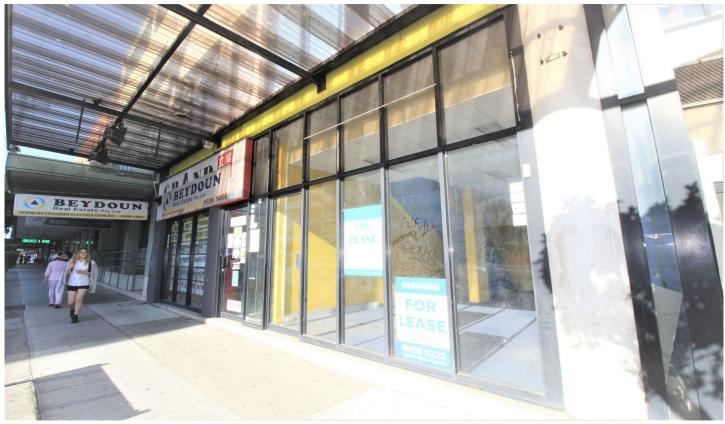

## Shop 2/558 Princes Highway Rockdale NSW

Gunning Real Estate is pleased to present this affordable retail/commercial space in Rockdale CBD.

The shop is centrally located within 3 minutes' walk from Rockdale train station and bus interchange, 6 minutes' walk from Rockdale Plaza shopping centre, and has street parking and Council parking nearby.

The property features full glass frontage, high ceiling, light-filled open plan shopfront and back door that leads to car park.

## **KEY FEATURES:**

- Internal area: 40sqm approx.
- One (1) allocated basement car space
- Air-conditioned
- Excellent shopfront signage exposure

Building Size: 40 sqm

View: https://

: https://www.gunningre.com.au/lease/ns w/st-george/rockdale/commercial/retail/7