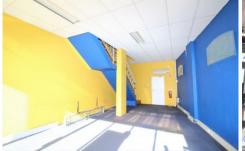

The property features full glass frontage, high ceiling, light-filled open plan shopfront and back door that leads to car park.

## **KEY FEATURES:**

- Internal area: 40sqm approx.
- One (1) allocated basement car space
- Air-conditioned
- Excellent shopfront signage exposure

Building Size: 40 sqm

View: https://

: https://www.gunningre.com.au/lease/ns w/st-george/rockdale/commercial/retail/7