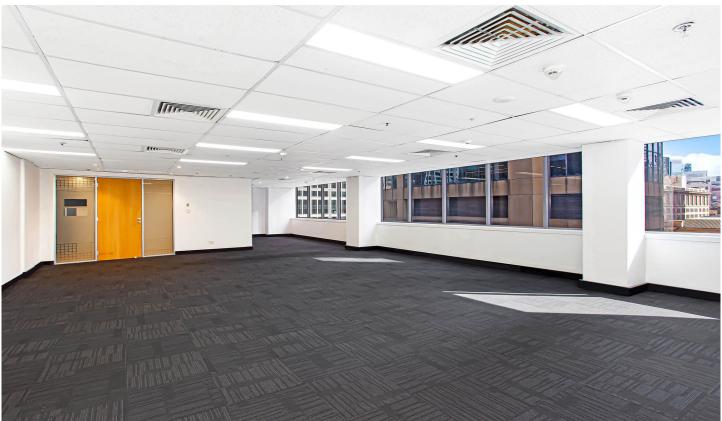

## Level 14/Suite 67/88 Pitt Street Sydney NSW

- Area 94sqm approximately
- Recently refurbished with new carpet and freshly painted
- Level 14 with exceptional natural light and area views
- Multiple car parking options nearby
- Ducted air conditioning system
- Premier building with two lifts
- Availability for 1 car space within the building (additional cost)
- Close proximity to Martin Place, Wynyard Station and Circular Quay

Lease term, 1 year minimum preferred (flexible).

\*\*\*Incentives offered with rent free\*\*\*

Located in the heart of the CBD, 88 Pitt Street provides an excellent boutique office space with the convenience of