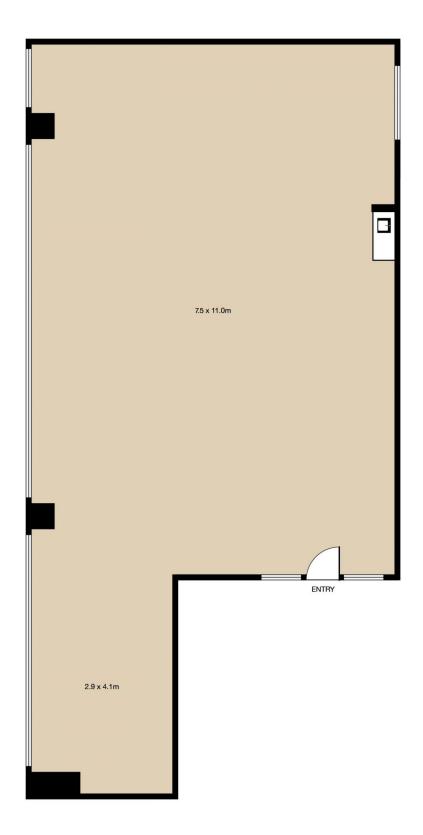

Total Area: 94m<sup>2</sup>

This floor plan is intended as a guide only. Layout dimensions are approximate only. No representations or warranties of any nature whatsoever are given or intended. Any person using this information should rely on their own enquiries. Proor plans by Josef Geranio Studio; info@josefgeranio.com