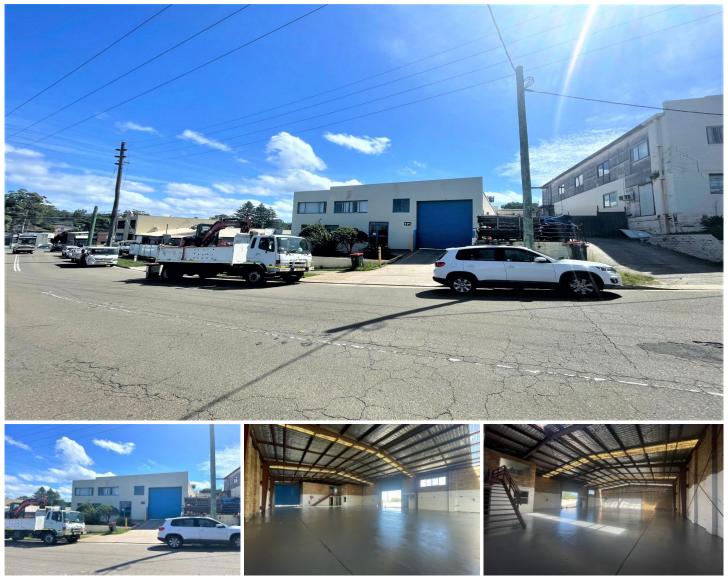

## 1&2/171 Bellevue Parade Carlton NSW

Gunning Real Estate is pleased to present this excellent, clear span warehouse space accessible via two separate high clearance roller doors. The warehouse also boasts excellent natural light and strong street presence.

Located along Bellevue Parade facing Waterview Street, the property resides in the popular industrial precinct of Carlton located in close proximity to both Hurstville and Kogarah CBDs and well as providing great access to the M5 and Port Botany via Princes Highway and King Georges Road.

## **KEY FEATURES**

- Ground Floor: 353sqm\*
- Mezzanine: 47sqm\*
- Three (3) allocated car spaces
- Dual roller door access

3 🚘

Building Size : 400 sqm View : https://ww

: https://www.gunningre.com.au/lease/ns w/st-george/carlton/commercial/industria I/7407107