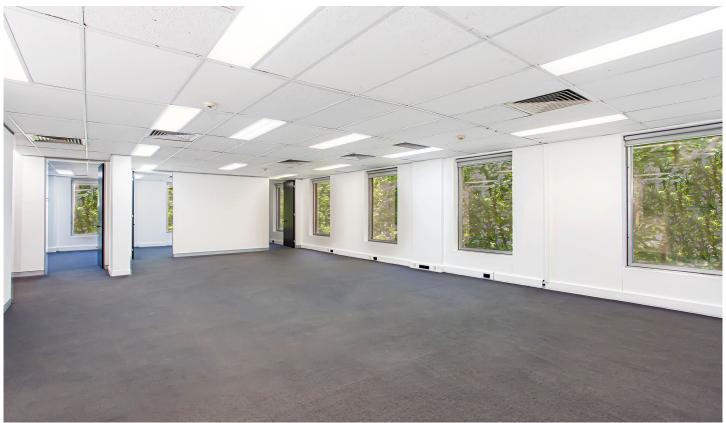

## Level 6/Suite 62/88 Foveaux Street Surry Hills NSW

Gunning Real Estate is pleased to present this quality office space available for sale or lease in the heart of Surry Hills.

The 143sqm office is on Level 6 of 88 Foveaux Street which is located approximately 200 metres East of the intersection of Elizabeth Street on the Northern side of Foveaux Street.

- The building is well maintained, serviced by 2 high speed elevators.
- Easy access to public transport (Central Bus and Train Stations), surrounded by restaurants and cafes.
- Male and female toilet facilities in each floor.