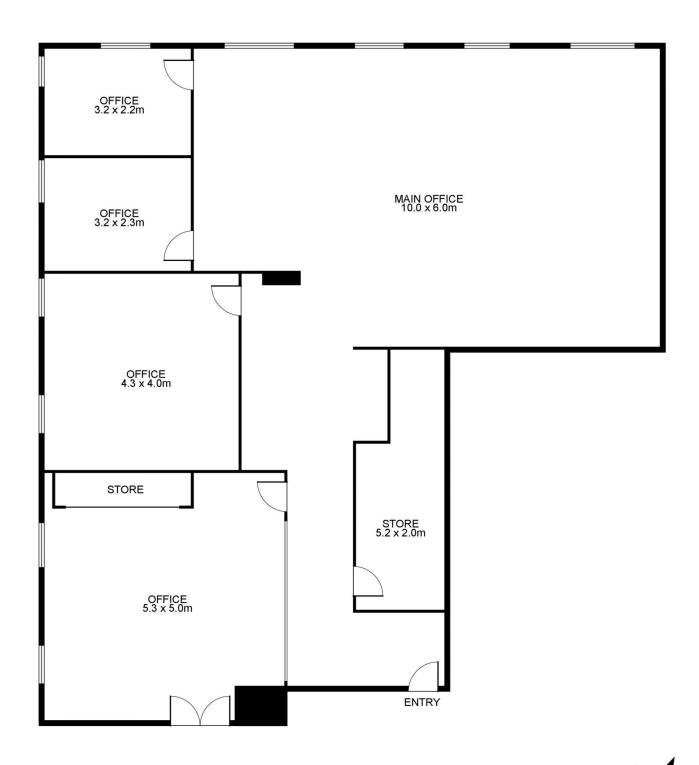

**Building Size**: 143 sqm **Land Size**: 143 sqm

View : https://w

: https://www.gunningre.com.au/sale/nsw/eastern-suburbs/surry-hills/commercial/o

ffices/7410073

Tushar Bakshi 02 9698 0222

Daniel Gunning 02 9698 0222

Total Area: 143m2

This floor plan is intended as a guide only. Layout dimensions are approximate only. No representations or warranties of any nature whatsoever are given or intended. Any person using this information should rely on their own enquiries. Floor Plans by SURROUNDPIX.