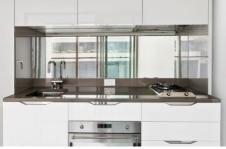

## The apartment has:

- Full ducted air conditioning
- Loggia for indoor/outdoor living
- Equipped with fridge and dryer
- European kitchen appliances/stone bench tops

1 🚐 1 🚔 1 😭

**View :** https://www.gunningre.com.au/lease/nsw/sydney-city/chippendale/residential/apartment/7423206