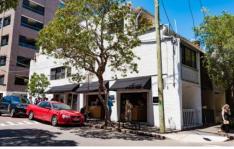

## 16 Buckingham Street Surry Hills NSW

- 15sqm of space with Fitout
- Corner shop with 5m frontage
- Surry Hills strongest mixed area of both businesses and residential premises
- Next to Central Station
- No espresso bar or Sandwich shops considered
- No grease trap, no exhaust