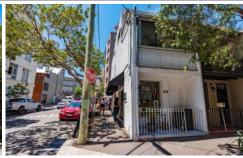

## 16 Buckingham Street Surry Hills NSW

- 15sqm of space with Fitout
- Corner shop with 5m frontage
- Surry Hills strongest mixed area of both businesses and residential premises
- Next to Central Station
- No espresso bar or Sandwich shops considered
- No grease trap, no exhaust