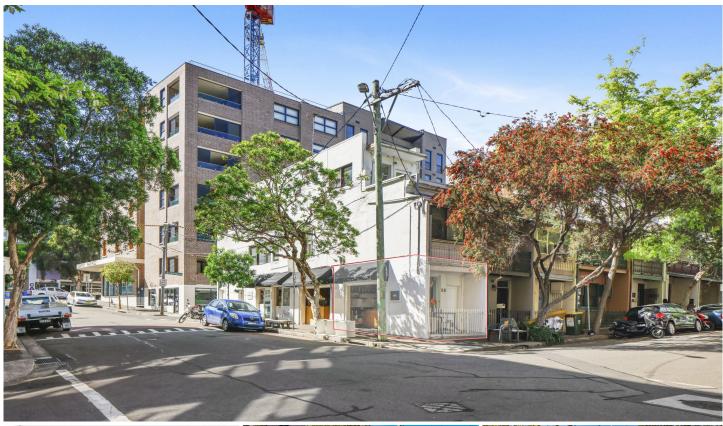

## 16 Buckingham Street Surry Hills NSW

- 15sqm of space with Fitout
- Corner shop with 5m frontage
- Surry Hills strongest mixed area of both businesses and residential premises
- Next to Central Station
- No espresso bar or Sandwich shops considered
- No grease trap, no exhaust

Usage - Subject to council approval

One street away from Devonshire light rail station, Central Station and Prince Alfred Park & Pool.

**Building Size**: 15 sqm **Land Size**: 15 sqm

**View**: https://www.gunningre.com.au/lease/ns