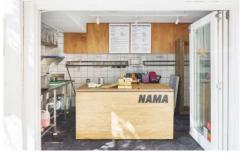

## 16 Buckingham Street Surry Hills NSW

- 15sqm of space with Fitout
- Corner shop with 5m frontage
- Surry Hills strongest mixed area of both businesses and residential premises
- Next to Central Station
- No espresso bar or Sandwich shops considered
- No grease trap, no exhaust