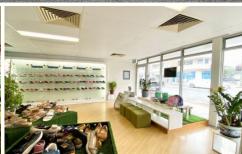

The property features an open-plan shopfront facing the corner of intersection and Lily St, a partitioned area facing Forest Rd, and a storage area at the back with own internal

Building Size: 100 sqm

View