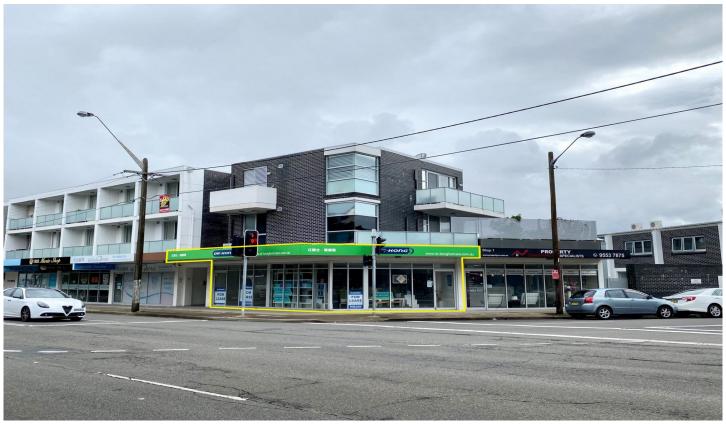

## Shop 2/37 Forest Road Hurstville NSW

Gunning Real Estate is pleased to present this corner property facing both Forest Rd and Lily St, and has entrances on each street. Forest Rd/Lily St intersection is always busy because Forest Rd connects between Hurstville CBD and Princes Hwy, and Lily St connects to Allawah (and further south) and Railway Pde.

The property is right opposite Hurstville Public School, and is also surrounded 3 other schools (Sydney Technical High School, Georges River College Hurstville, and Bethany College). The property is 50m\* from KFC, 350m\* from the new Woolworths on Forest Rd (opening soon), and 600m\* from Allawah train station.