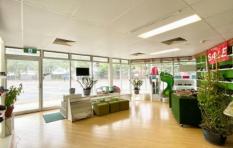

The property features an open-plan shopfront facing the corner of intersection and Lily St, a partitioned area facing Forest Rd, and a storage area at the back with own internal

Building Size: 100 sqm

View