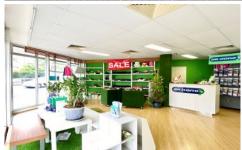

The property features an open-plan shopfront facing the corner of intersection and Lily St, a partitioned area facing Forest Rd, and a storage area at the back with own internal

Building Size: 100 sqm

View