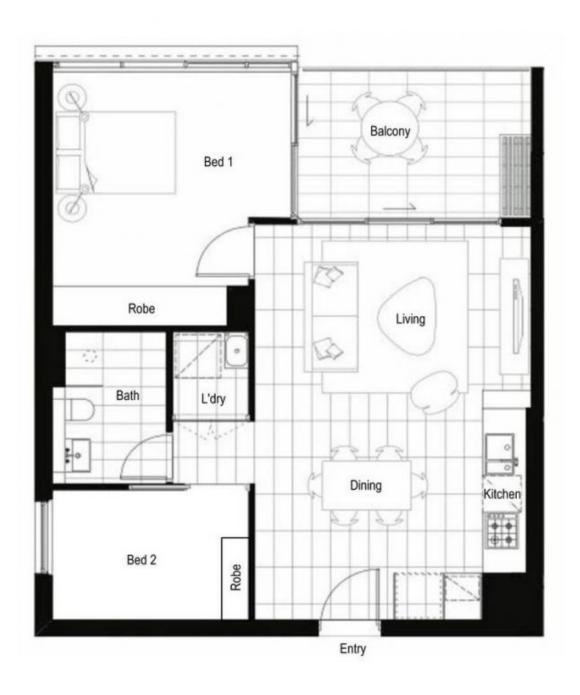

## 602/475 Captain Cook Drive Woolooware NSW

Situated on the top floor of the "Pavilion" building within the popular "Woolooware Bay" apartment complex, this modern and versatile unit comes complete with luxury finishes & fixtures and boasts a sunny northern aspect overlooking the lush gardens below.