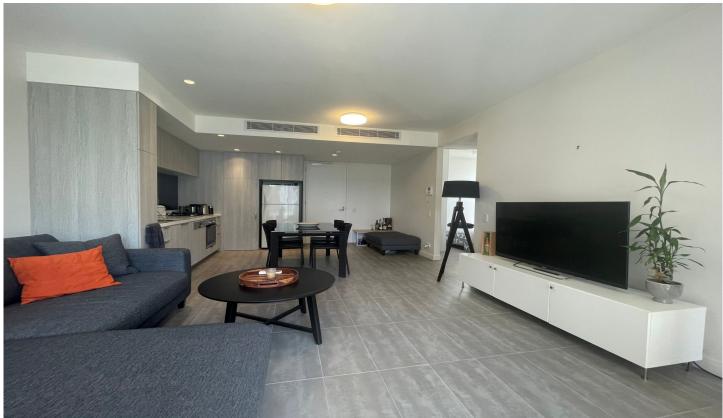

## 602/475 Captain Cook Drive Woolooware NSW

Situated on the top floor of the "Pavilion" building within the popular "Woolooware Bay" apartment complex, this modern and versatile unit comes complete with luxury finishes & fixtures and boasts a sunny northern aspect overlooking the lush gardens below.

When living in this apartment, you also gain access to all the luxurious facilities "Woolooware Bay" has to offer including a large spa, sauna, gym, indoor lap pool, outdoor recreational pool, rooftop infinity pool, rooftop cinema, rooftop indoor entertaining area complete with BBQs & kitchen and other outdoor BBQ entertaining areas.

This secure, luxury development also benefits from being within close proximity to local waterfront parks, tennis courts, golfs courses, walking/bike tracks as well as Cronulla's pristine beaches. Also close to Woolooware