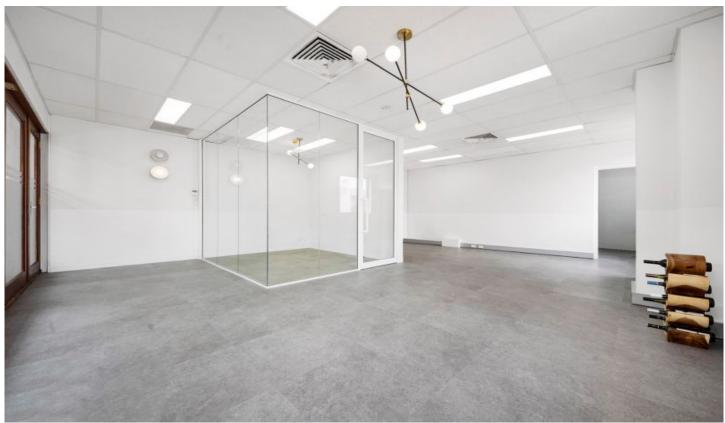

## 50B/19-23 Norton Street Leichhardt NSW

The ideal commercial space for professional services, consulting, medical, showroom and creative business uses.

Open office layout plus glass partitioned board room / meeting area, kitchenette and storage room.

The property features: brand new floorboard, brand new light fitting, wide glass frontage, abundant natural light, air conditioning, next to shared male / female toilets

Premium corner location, facing Norton Street's vibrant shopping hub with big exposure and excellent business signage opportunities on the building's exterior.

Building Area: 75sqm approximately

Positioned in the Italian Forum with walkways to Norton

Building Size: 75 sqm

View : https://www.gunningre.com.au/lease/ns

w/inner-west/leichhardt/commercial/offic

es/7512359