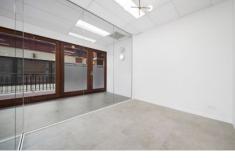

## 50B/19-23 Norton Street Leichhardt NSW

The ideal commercial space for professional services, consulting, medical, showroom and creative business uses.

Open office layout plus glass partitioned board room / meeting area, kitchenette and storage room.

The property features: brand new floorboard, brand new light fitting, wide glass frontage, abundant natural light, air conditioning, next to shared male / female toilets

Premium corner location, facing Norton Street's vibrant shopping hub with big exposure and excellent business signage opportunities on the building's exterior.

Building Area: 75sqm approximately

Positioned in the Italian Forum with walkways to Norton

Building Size: 75 sqm

View : https://www.gunningre.com.au/lease/ns

w/inner-west/leichhardt/commercial/offic

es/7512359