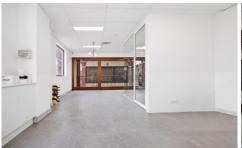

## 50B/19-23 Norton Street Leichhardt NSW

The ideal commercial space for professional services, consulting, medical, showroom and creative business uses.

Open office layout plus glass partitioned board room / meeting area, kitchenette and storage room.

The property features: brand new floorboard, brand new light fitting, wide glass frontage, abundant natural light, air conditioning, next to shared male / female toilets

Premium corner location, facing Norton Street's vibrant shopping hub with big exposure and excellent business signage opportunities on the building's exterior.

Building Area: 75sqm approximately

Positioned in the Italian Forum with walkways to Norton

Building Size: 75 sqm

View : https://www.gunningre.com.au/lease/ns

w/inner-west/leichhardt/commercial/offic

es/7512359