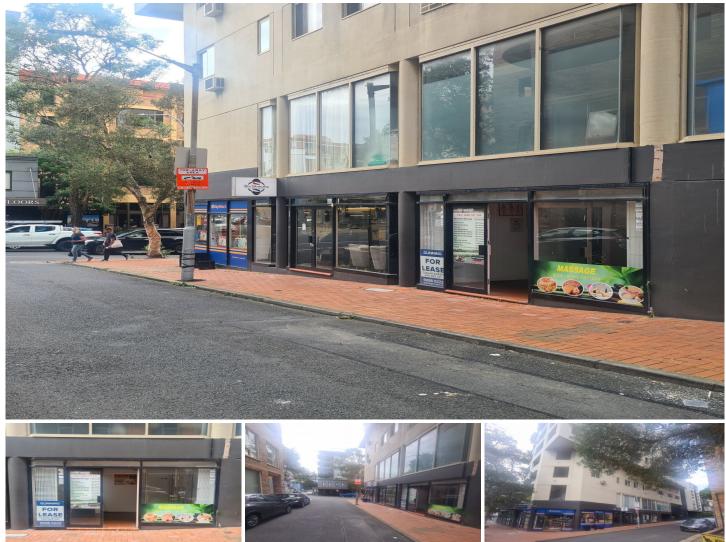

## GUNNING

## Shop 8/446-458 Elizabeth Street Surry Hills NSW

\*\*\*Deposit taken\*\*\* Boutique ground floor premises ideal for Shop or office:

## Featuring:

- Area 40sqm approximately
- Front office reception area with rear consultation rooms.
- Common male & female amenities
- Glass frontage with signage potential
- Close to light rail, shops, restaurants and Central train station
- Good pedestrian and vehicle traffic

## Building Size : 40 sqm

View :

: https://www.gunningre.com.au/lease/ns w/eastern-suburbs/surry-hills/commercia l/retail/7530287

Tushar Bakshi 02 9698 0222