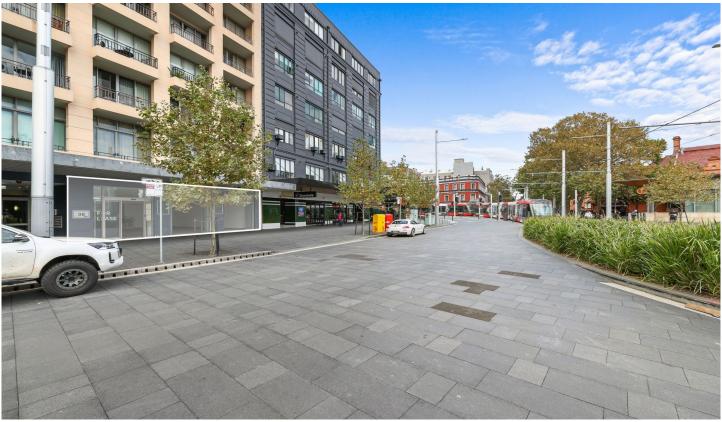

## Lot 34/38 Chalmers Street Surry Hills NSW

Gunning Real Estate is pleased to present this quality space available for lease on busy Chalmers Street.

- Area 125sqm approximately
- Wide frontage with bi fold doors
- High ceilings and an open outlook
- Storage and loading dock through rear lane
- Air conditioned
- Onsite amenities
- Parking can be arranged (included in the rent)
- Wide foot path with outdoor seating (subject to council approval)
- Previously operated as a convenience store
- Neighbouring tenants Dominos and Gou Sushi.