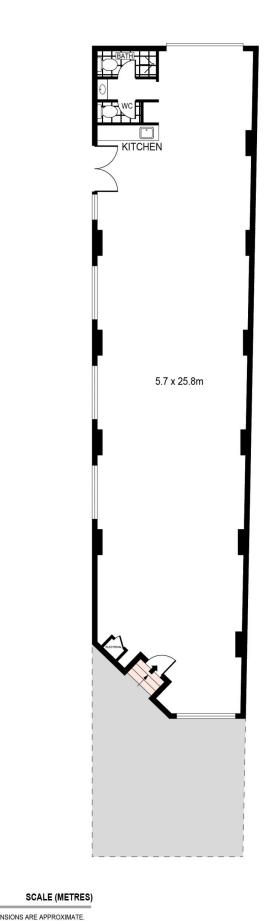

## 655 BOTANY ROAD

3 4

5

2

PLANS SHOWN ONLY INDICATIVE OF LAYOUT. DIMENSIONS ARE APPROXIMATE. Ref. No: 99935