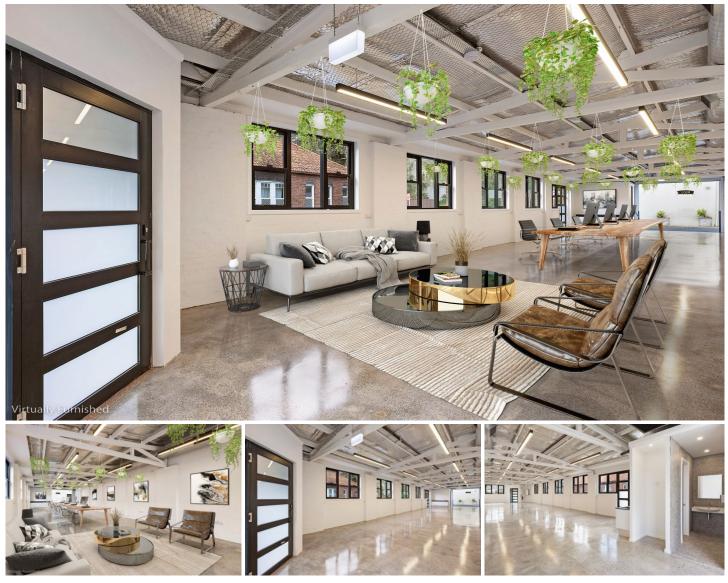

## 655 Botany Road Roseberry NSW

- Loft Style 164 sqm occupying a coveted corner position with an expansive frontage on bustling Botany Road and Cressy Street.

High quality premium finishes including brand new streamlined kitchenette designed with a corian benchtop, freshly polished concrete floors, newly installed aluminium window framing and exposed timber beams and trusses.

- New his and her bathroom with polished chrome Caroma fixtures and shower facilities accentuated by glistening terrazzo cinder tiles

- Access from Emanuel Lane with automatic roller shutter door and loading area

- 2 car parking spaces

For further information or to inspect please contact the Agent.