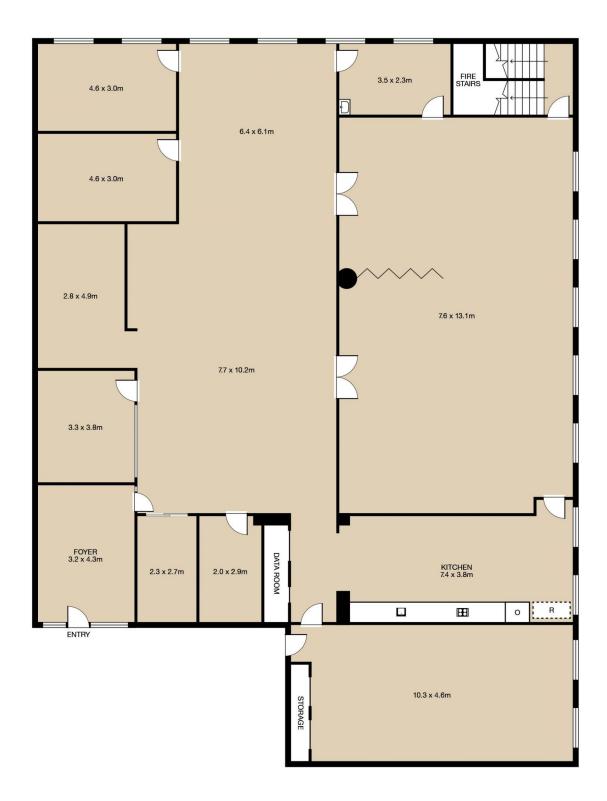

## Level 2/2/12 Butler Road Hurstville NSW

Gunning Real Estate is pleased to present this excellent office space complete with a reception/waiting area, kitchen/lunch room, board room and smaller meeting rooms. The suite also features bi fold doors allowing for great flexibility of open and partitioned spaces within the office.

KEY FEATURES - Size: 405.5sqm\*

Price : Contact Agent Building Size : 405.5 sqm

View : https://www.gunningre.com.au/lease/ns w/st-george/hurstville/commercial/offices

/7568978

James McKenny (02) 9310 9208