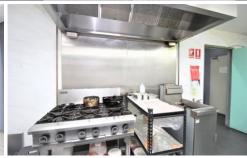

## Shop 1/231 Kingsgrove Road Kingsgrove NSW

Gunning Real Estate is pleased to present this shop with restaurant fitout located just a few steps from Kingsgrove train station entrance.

All restaurant fitout and equipment as per the photos can stay for free.

The property is centrally located within the Kingsgrove retail district: Less than 20m from Kingsgrove train station and 1 minute walk from Woolworths and free car parks.

The property features full glass shopfront, a dining area with counter, and a commercial kitchen with grease trap, exhaust hood, and gas connected. There is a back door that leads to toilets, car park, and loading area.