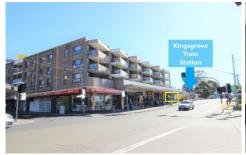

The property is centrally located within the Kingsgrove retail district: Less than 20m from Kingsgrove train station and 1 minute walk from Woolworths and free car parks.

The property features full glass shopfront, a dining area with counter, and a commercial kitchen with grease trap, exhaust hood, and gas connected. There is a back door that leads to toilets, car park, and loading area.