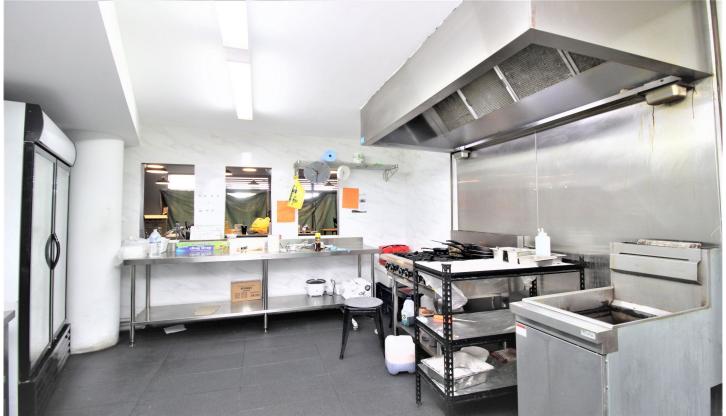

## Shop 1/231 Kingsgrove Road Kingsgrove NSW

Gunning Real Estate is pleased to present this shop with restaurant fitout located just a few steps from Kingsgrove train station entrance.

All restaurant fitout and equipment as per the photos can stay for free.

The property is centrally located within the Kingsgrove retail district: Less than 20m from Kingsgrove train station and 1 minute walk from Woolworths and free car parks.

The property features full glass shopfront, a dining area with counter, and a commercial kitchen with grease trap, exhaust hood, and gas connected. There is a back door that leads to toilets, car park, and loading area.