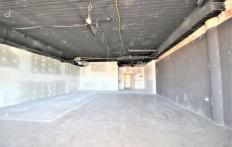

The property features full glass shopfront and a spacious open plan area. There is a back door that leads to toilets,

Building Size: 106 sqm

View : https:

: https://www.gunningre.com.au/lease/ns w/st-george/kingsgrove/commercial/retai