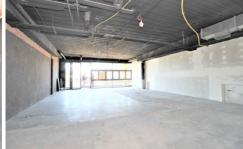

The property features full glass shopfront and a spacious open plan area. There is a back door that leads to toilets,

Building Size: 106 sqm

View : https:

: https://www.gunningre.com.au/lease/ns w/st-george/kingsgrove/commercial/retai