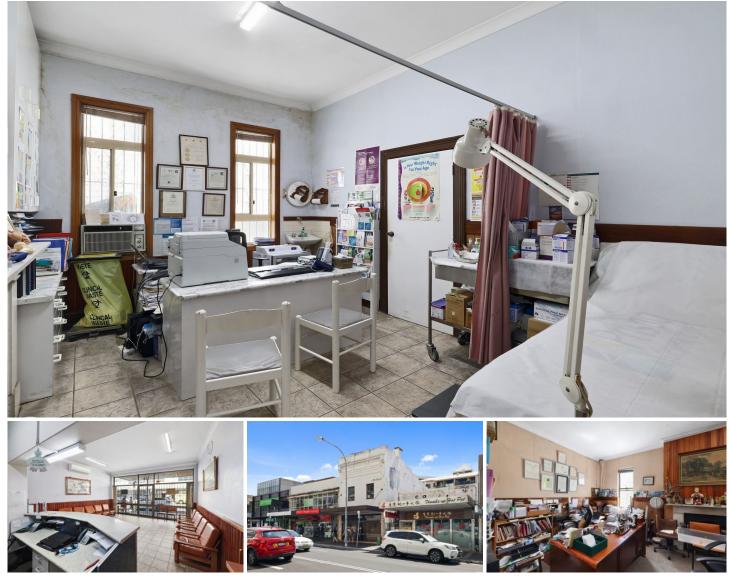

## **166 Forest Road Hurstville NSW**

The ground floor is currently configured with a reception/waiting room, doctors examination room, kitchenette and toilet. The first floor is configured into 3 various sized consulting rooms and also has a toilet. The property also boasts a large parcel of land at the back, ideal for several car spaces &/or loading.

The property boasts a fantastic Forest Road retail position, circa 200 meters\* from the Park Road entrance to Westfields and circa 400 metres\* to Hurstville Central Shopping Centre & Hurstville Train Station. The property is also supported by other strong surrounding infrastructure and great surrounding amenities such as two private hospitals, a hotel, prominent office buildings, good schools, cafes and restaurants, all aiding in the strong customer foot traffic.